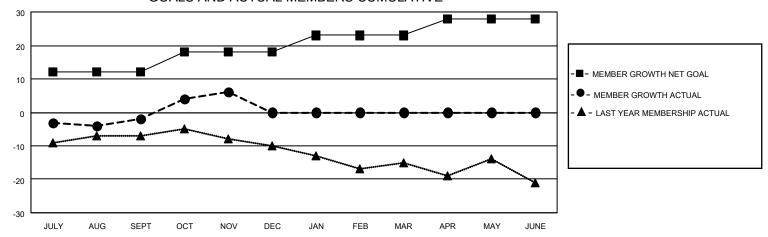

## GOALS AND ACTUAL MEMBERS CUMULATIVE

| DROPPED CLUBS: 0 |    | 8 CLUBS OF 26 ADDED 1 OR<br>MORE NEW MEMBERS | GENDER DISTRIBUTION                |              |  |
|------------------|----|----------------------------------------------|------------------------------------|--------------|--|
|                  |    | MORE NEW MEMBERS                             | MALE                               | 298 (57.31%) |  |
|                  |    |                                              | FEMALE                             | 222 (42.69%) |  |
| DROPPED MEMBERS  |    |                                              | NON BINARY                         | 0 (0.00%)    |  |
|                  | •  |                                              | PREFER NOT TO ANSWER               | 0 (0.00%)    |  |
| DECEASED         | 2  |                                              |                                    |              |  |
| CLUB CANCELLED   | 0  | CLICK HERE FOR CUMULATIVE                    | TOTAL FAMILY UNIT MEMBERS 78       |              |  |
| OTHER            | 8  | MEMBERSHIP DATA                              |                                    |              |  |
| TOTAL            | 10 |                                              | FAMILY MEMBERS PAYING HALF DUES 40 |              |  |
|                  |    |                                              |                                    |              |  |